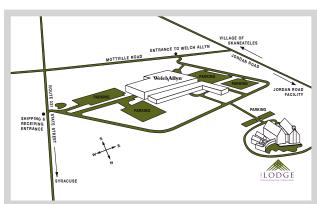

C: At the second light, turn Left onto Rte. 321 and follow for 6.1 miles. Welch Allyn will be on the Right. Turn Right into entrance marked "Shipping/Receiving". Follow road and The Lodge Entrance Road will be on your right. Continue to parking lots immediately beside The Lodge.

# FROM SOUTH

Take I-81 North to Exit 15 Lafayette, which is Route 20. Travel West until you reach Village of Skaneateles. Turn Right at Rte. 321 (State Street Road) Continue for 2.5 miles Welch Allyn will be on the Left. Turn Left into entrance marked "Shipping/Receiving". Follow driveway and The Lodge Entrance Road will be on your right. Continue to parking lots immediately beside The Lodge.

#### FROM WEST

Take I-90 (Thruway) East to Exit 40 Weedsport. Turn Right on Rte. 34 and go to stoplight in the center of Weedsport. Turn Left on Rte. 31B and travel 3.8 miles to Rte. 5. Take left on Rte. 5 and go to stop light. Take Right onto Hamilton Road. Go 3 miles to Mottville Road and take Left. Welch Allyn and The Lodge will be on the left.