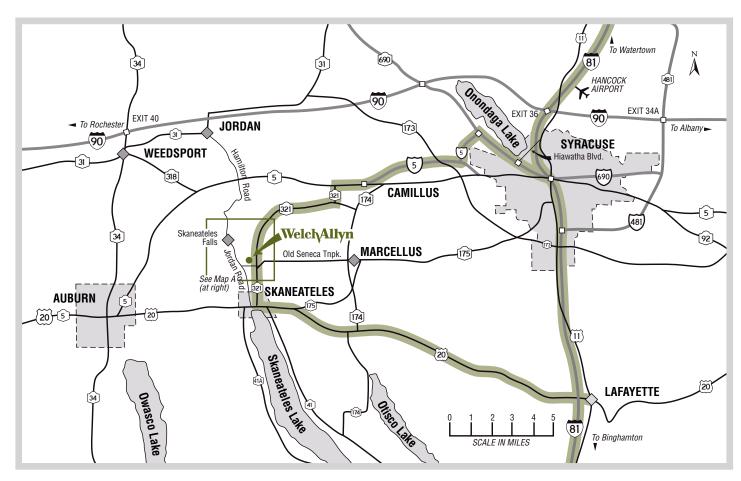

# FROM AIRPORT AND NORTH

**A:** Take I-81 South and Exit at Hiawatha Blvd. Turn Right and proceed for approximately 1 mile to I-690 West.

**B:** Proceed on I-690 West. Stay in Right lane for 2 miles and follow signs for Rte. 5 (Auburn). Follow Rte. 5 West towards Auburn as it becomes a 2 lane road.

C: At the second light, turn Left onto Rte. 321 and follow for 6.1 miles. Welch Allyn will be on the Right. Turn Right into entrance marked "Shipping/Receiving". Follow road and The Lodge Entrance Road will be on your right. Continue to parking lots immediately beside The Lodge.

# FROM EAST

Take I-90 (Thruway) West to Exit 36 for I-81 South. Then follow A, B, and C above.

# FROM SOUTH

Take I-81 North to Exit 15 Lafayette, which is Route 20. Travel West until you reach Village of Skaneateles. Turn Right at Rte. 321 (State Street Road) Continue for 2.5 miles Welch Allyn will be on the Left. Turn Left into entrance marked "Shipping/Receiving". Follow driveway and The Lodge Entrance Road will be on your right. Continue to parking lots immediately beside The Lodge.

#### FROM WEST

Take I-90 (Thruway) East to Exit 40 Weedsport. Turn Right on Rte. 34 and go to stoplight in the center of Weedsport. Turn Left on Rte. 31B and travel 3.8 miles to Rte. 5. Take left on Rte. 5 and go to stop light. Take Right onto Hamilton Road. Go 3 miles to Mottville Road and take Left. Welch Allyn and The Lodge will be on the left.