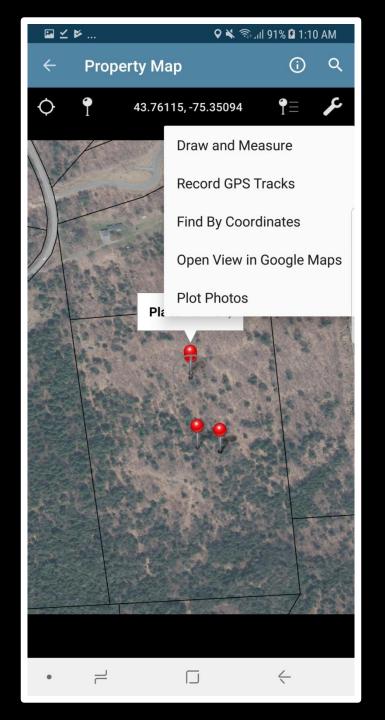

hotos                              | (1)                                   |
| <b>Location</b> 43.76039, -75.35096 |                                       |
| ATTRIBU                             | tes 🖍 🗗                               |
|                                     |                                       |
|                                     |                                       |
|                                     |                                       |
|                                     |                                       |
|                                     |                                       |
|                                     |                                       |
|                                     |                                       |





**One Last Tidbit** A Bluetooth GPS Receiver Will Increase Your Accuracy



Would you like to see a handson training related to this?

> **Mickey Dietrich RACOG Local Government Advisor GIS Specialist NYS Tug Hill Commission** 317 Washington St. Watertown, NY 13601 (315) 785-2389 mickey@tughill.org