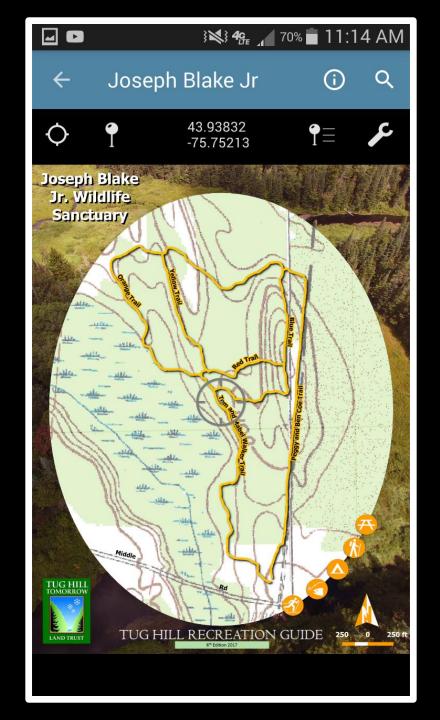

## No Cell Service?

#### Feeling Like This?



#### No Problem!



#### Avenza Maps Get the App. Get the Map.®

### First Thing Download The Avenza Maps App



#### iTunes or Google Play

## Create A GeoPDF Map

## How Hard Is It?



# Any PDF Export From

Is A GeoPDF











• - - - - - -











|                                     | <b>≉ գց` ւլլ</b> 47% <b>⊑</b> 4:56 PM |
|-------------------------------------|---------------------------------------|
| ÷                                   | Edit Map Feature                      |
| Change                              | Tree Stand ×                          |
| Description Not set                 |                                       |
| Photos                              | (1)                                   |
| <b>Location</b> 43.76039, -75.35096 |                                       |
| ATTRIBU                             | tes 🖍 🗗                               |
|                                     |                                       |
|                                     |