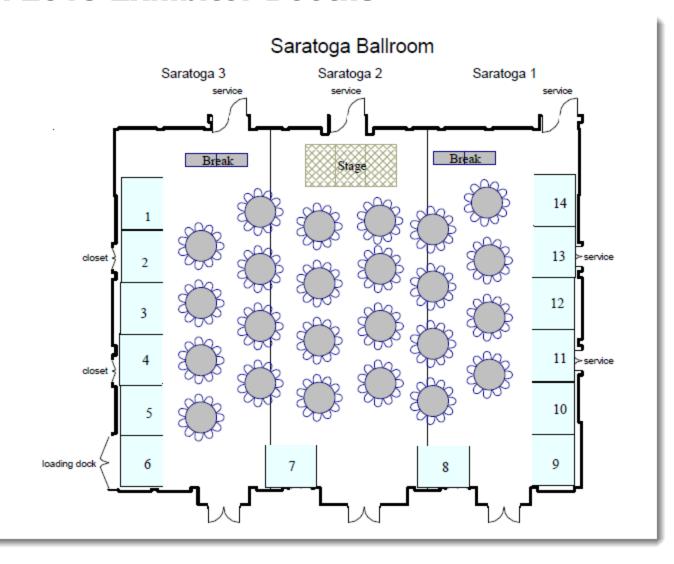

## **NYGeoCon 2013 Exhibitor Booths**

| Organization                                 | Booth    |
|----------------------------------------------|----------|
| ESRI                                         | 1        |
| M.J. Engineering and Land<br>Surveying, P.C. | 2        |
| Fountains Spatial, Inc.                      | 3        |
| Waypoint Technology Group                    | 4        |
| Photo Science                                | 5        |
| GIS Services                                 | 6        |
| Intergraph                                   | 7        |
| Latitude Geographics Group Ltd.              | 8        |
| Bowne Management Systems                     | 9        |
| Infogroup                                    | 10       |
| Transmap Corporation                         | 11       |
| Bergmann Associates                          | 12       |
| Hewlett-Packard Co.                          | 13       |
| Pictometry International Corp.               | 14       |
| Carlson Software                             | 15       |
| Axis Geospatial LLC                          | 16       |
| The CEDRA Corporation                        | 17       |
| PAR Government Systems                       | 18       |
| Surdex Corporation                           | 19       |
| Software Consulting Associates               | Pavilion |