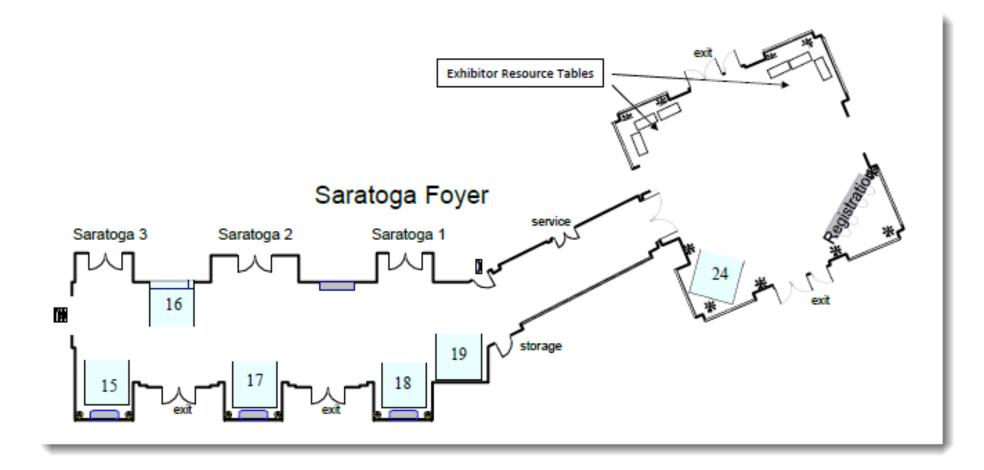

## **NYGeoCon 2013 Exhibitor Booths**

| Organization                                 | Booth    |
|----------------------------------------------|----------|
| ESRI                                         | 1        |
| M.J. Engineering and Land<br>Surveying, P.C. | 2        |
| Fountains Spatial, Inc.                      | 3        |
| Waypoint Technology Group                    | 4        |
| Photo Science                                | 5        |
| GIS Services                                 | 6        |
| Intergraph                                   | 7        |
| Latitude Geographics Group Ltd.              | 8        |
| Bowne Management Systems                     | 9        |
| Infogroup                                    | 10       |
| Transmap Corporation                         | 11       |
| Bergmann Associates                          | 12       |
| Hewlett-Packard Co.                          | 13       |
| Pictometry International Corp.               | 14       |
| Carlson Software                             | 15       |
| Axis Geospatial LLC                          | 16       |
| The CEDRA Corporation                        | 17       |
| PAR Government Systems                       | 18       |
| Surdex Corporation                           | 19       |
| Software Consulting Associates               | Pavilion |

## **Saratoga Foyer**